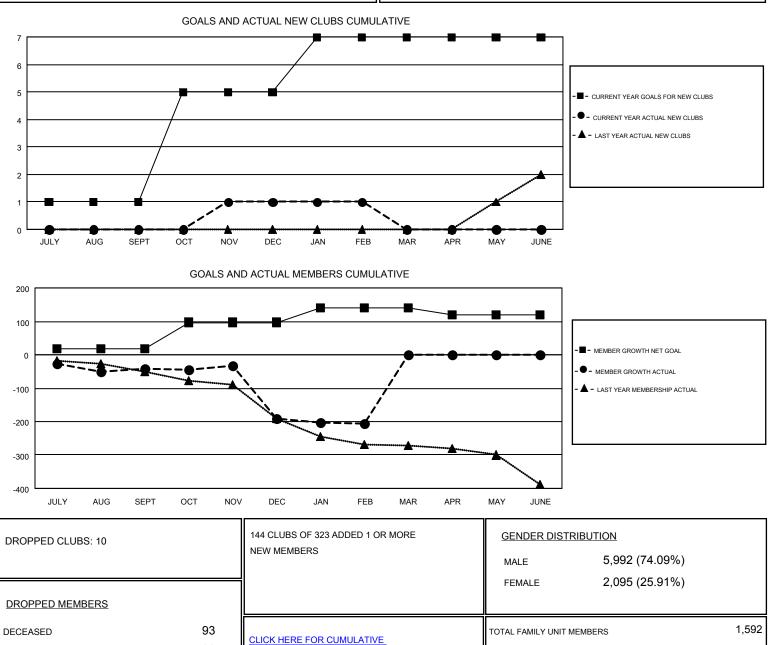

## LOCATION: IOWA

GMT: OPEN

GMT CA 1

| Clubs                 |               |           |               | Members               |                           |                         |                                                    |
|-----------------------|---------------|-----------|---------------|-----------------------|---------------------------|-------------------------|----------------------------------------------------|
| RESULTS FOR 2018-2019 |               |           |               | RESULTS FOR 2018-2019 |                           |                         |                                                    |
| QUARTER               | NEW CLUB GOAL | NEW CLUBS | DROPPED CLUBS | QUARTER               | MEMBER GROWTH NET<br>GOAL | MEMBER GROWTH<br>ACTUAL | DROPPED<br>MEMBERS ACTUAL<br>(including transfers) |
| JULY/AUG/SEPT         | 1             | 0         | 5             | JULY/AUG/SEPT         | 19                        | 156                     | 174                                                |
| OCT/NOV/DEC           | 4             | 1         | 3             | OCT/NOV/DEC           | 78                        | 191                     | 309                                                |
| JAN/FEB/MAR           | 2             | 0         | 2             | JAN/FEB/MAR           | 44                        | 86                      | 95                                                 |
| APR/MAY/JUNE          | 0             | 0         | 0             | APR/MAY/JUNE          | -21                       | 0                       | 0                                                  |